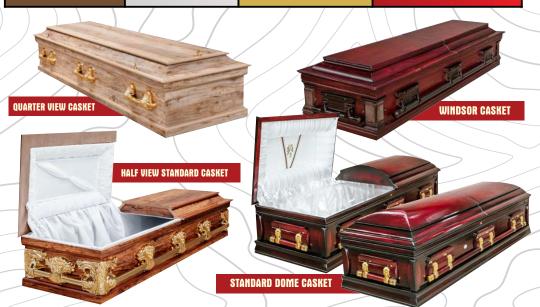

# **COVER & RATES PER MONTH**

| BUDGET M+9                                                                                                             | SILVER                                                                                                                                                              | GOLD                                                                                                                    | <b>PLATINUM</b>                                                                                                                             |
|------------------------------------------------------------------------------------------------------------------------|---------------------------------------------------------------------------------------------------------------------------------------------------------------------|-------------------------------------------------------------------------------------------------------------------------|---------------------------------------------------------------------------------------------------------------------------------------------|
| R10 000.00                                                                                                             | R15 000.00                                                                                                                                                          | R20 000.00                                                                                                              | R30 000.00                                                                                                                                  |
| • Removal & Storage • Body Preparation • Registration Of Death • Programmes • Fresh Flowers                            | HALF VIEW STANDARD CASKET  Removal & Storage Body Preparation Registration of Death Programmes Fresh Flowers                                                        | • Removal & Storage • Body Preparation • Registration of Death • Programmes • Fresh Flowers                             | • Removal & Storage • Body Preparation • Registration of Death • Programmes • Fresh Flowers                                                 |
| <ul><li>HOME</li><li>Grave Marker</li><li>Night Screen</li><li>Church Trolley</li></ul>                                | <ul> <li>HOME</li> <li>Grave Marker</li> <li>Night Screen</li> <li>Church Trolley</li> <li>4 x 10 Home Tent +<br/>100 Chairs</li> <li>R1000 Grocery Fund</li> </ul> | HOME  Grave Marker  Night Screen  Church Trolley  4 x 10 Home Tent  100 Chairs  R1500 Grocery Fund                      | HOME  • Grave Marker  • Night Screen  • Church Trolley  • 7 x 12 Home Tent  • 200 Chairs (50 Covered)  • + Mini Decor  • R2000 Grocery Fund |
| CEMETERY  • Hearse  • 1 Family Car  • Grave Side Decor  • 5 Family Gazebos + 20 Chairs  • Refreshments  • Sound System | CEMETERY  • Hearse • 2 Family Cars • Grave Side Decor • 6 Family Gazebos + 25 Chairs • Sound System • Refreshments                                                  | CEMETERY  • Hearse  • 2 Family Cars  • Grave Side Decor  • 7 Family Gazebos + 30 Chairs  • Sound System  • Refreshments | CEMETERY  • Hearse  • 3 Family Cars  • Grave Side Decor  • 8 Family Gazebos + 35 Chairs  • Sound System  • Refreshments                     |